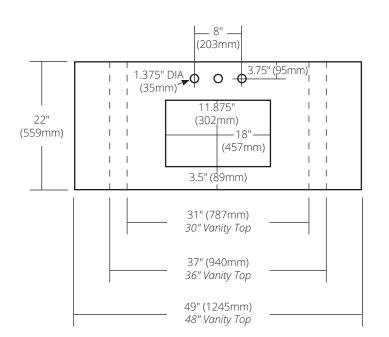

# CARRARA MARBLE VANITY TOP ALL SIZES - RECTANGLE WITH 8" WIDESPREAD CUTOUT

TOP VIEW

## 30" Vanity Top

31"w x 22"d x .75"h (787mm x 559mm x 19mm) VNT30-CR

### 36" Vanity Top

36"w x 22"d x .75"h (940mm x 559mm x 19mm) VNT36-CR

### 48" Vanity Top

49"w x 22"d x .75"h (1245mm x 559mm x 19mm) VNT48-CR

### **PRODUCT DETAILS**

- Lightly polished Italian marble
- Pre-drilled 8" for widespread faucet